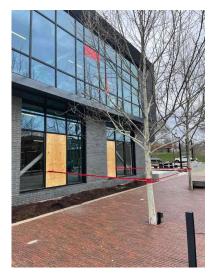

#### The Forge - Safety and Security Grant - \$19,741.50

The Mill, a nonprofit center for entrepreneurship that manages The Forge in the Trades District, is requesting emergency funding to repair 14 windows at The Forge damaged by vandalism on April 2, 2025. These repairs are essential to restoring safety, maintaining the building's appearance, and ensuring uninterrupted tenant improvements during a phase when tenants are not yet paying rent. Located within the Urban Enterprise Zone, The Forge hosts several enterprise zone companies and contributes to Bloomington's innovation economy. Supporting this project aligns with BUEA's mission to foster economic development and revitalization in the zone.