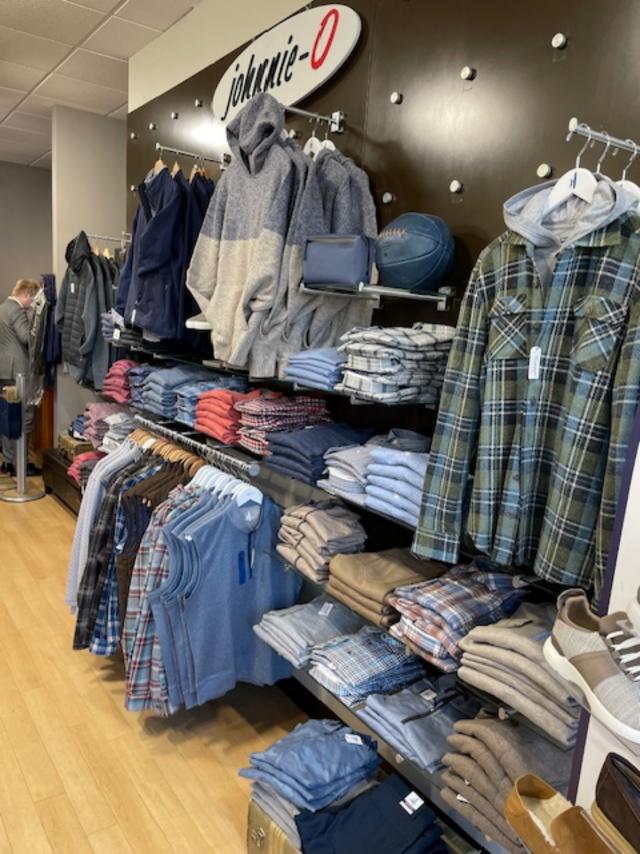

#### Andrew Davis Clothiers - Business Building Improvement Grant - \$10,000

Completed a full interior renovation in the Summer of 2024 to modernize and unify its space. Improvements included new flooring, fixtures, drywall, paint, and a new HVAC system. The remodel prioritized accessibility with features like larger dressing rooms, lower countertops, and an open layout. The renovation enhances both the customer experience and the store's overall functionality, creating a cohesive and accessible shopping environment.

#### Basic Project Details - Please give a description of your improvement project

We did a full gut remodel of our store in Summer of 2024. This included replacing floors, replacing fixtures, new drywall, new paint, and new HVAC system.

## How would participating in this program help address the needs of your organization and facility(ies)?

We are making our store more accessible, easy to shop, and modern. Some of our improvements include accessibility features such as larger dressing rooms, lower counter tops, and more open space. Our store previously felt like two different spaces and the renovation helps unite the spaces to provide a more cohesive shopping experience.