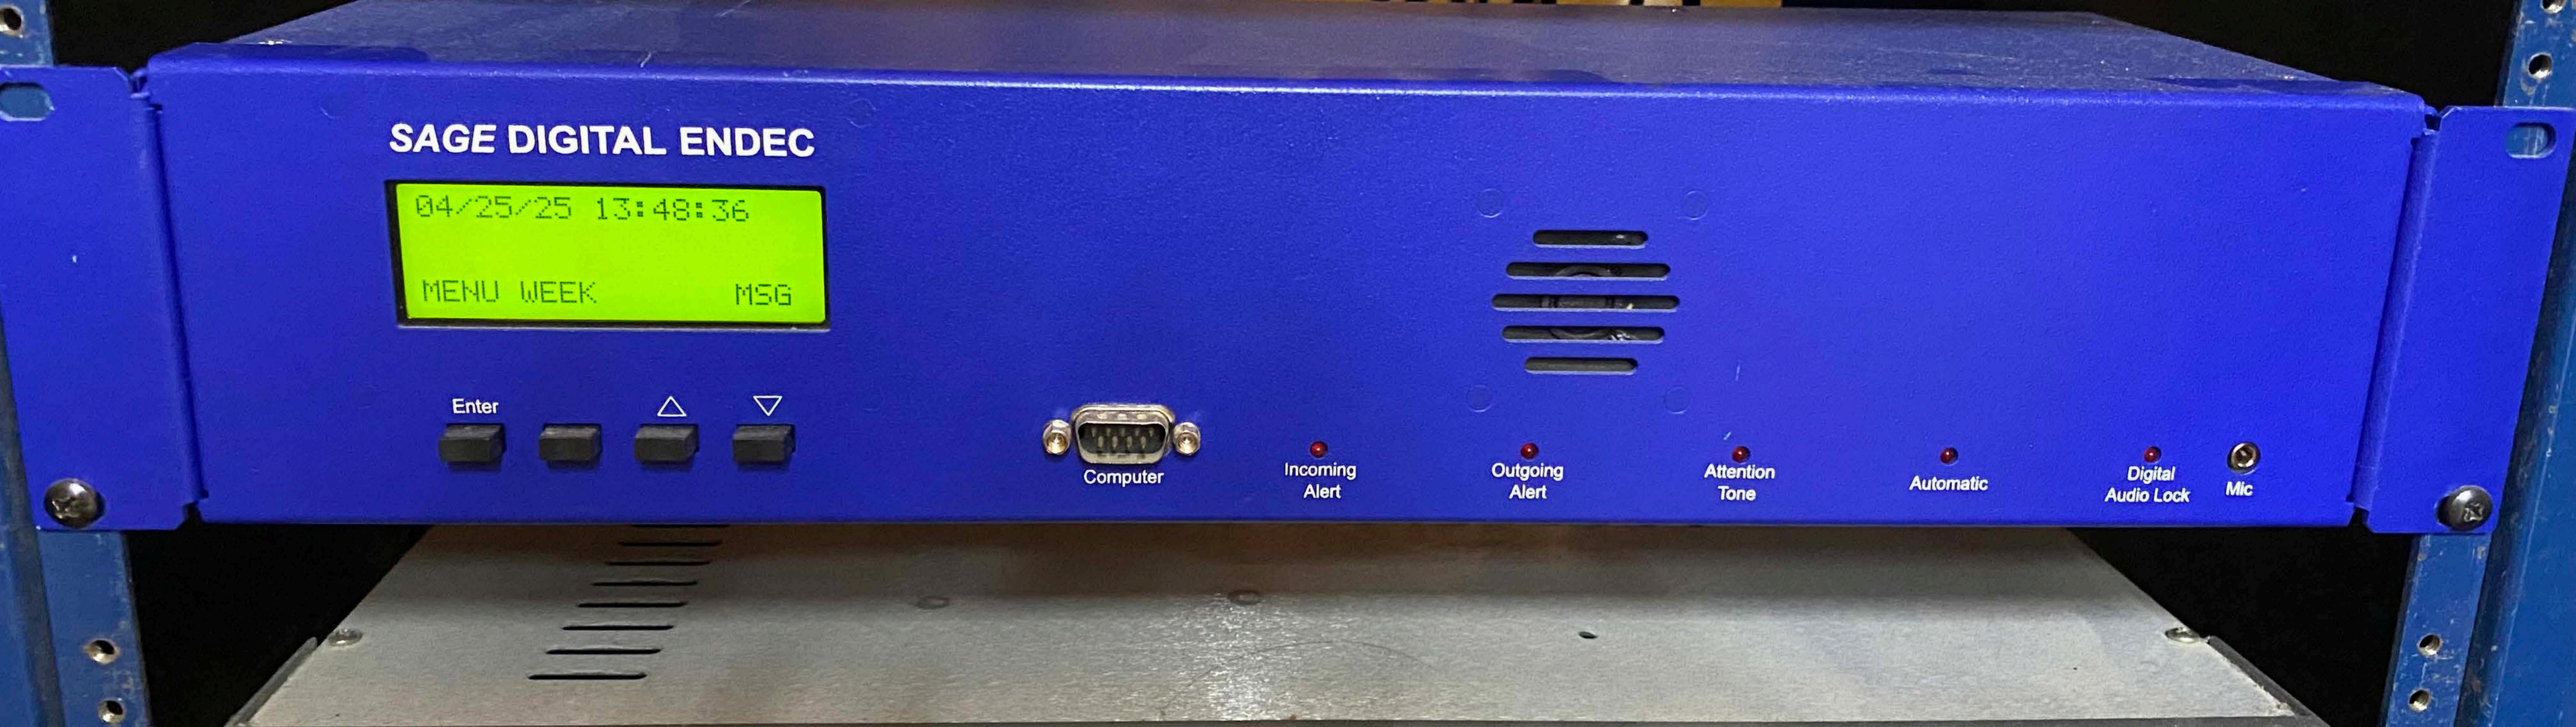

#### WFHB - Safety & Security Grant - \$2996.25

WFHB, a non-commercial, community-run educational radio station, seeks funding to replace a critical component of its Emergency Alert System (EAS). The current unit is outdated and no longer serviceable, jeopardizing the station's ability to broadcast emergency alerts such as severe weather warnings and AMBER alerts. The replacement is essential for maintaining FCC compliance and ensuring the station can continue delivering vital information, particularly within the BUEZ zone where its 98.1 FM tower is located. This project supports WFHB's mission to provide diverse, locally driven programming and public safety communication.