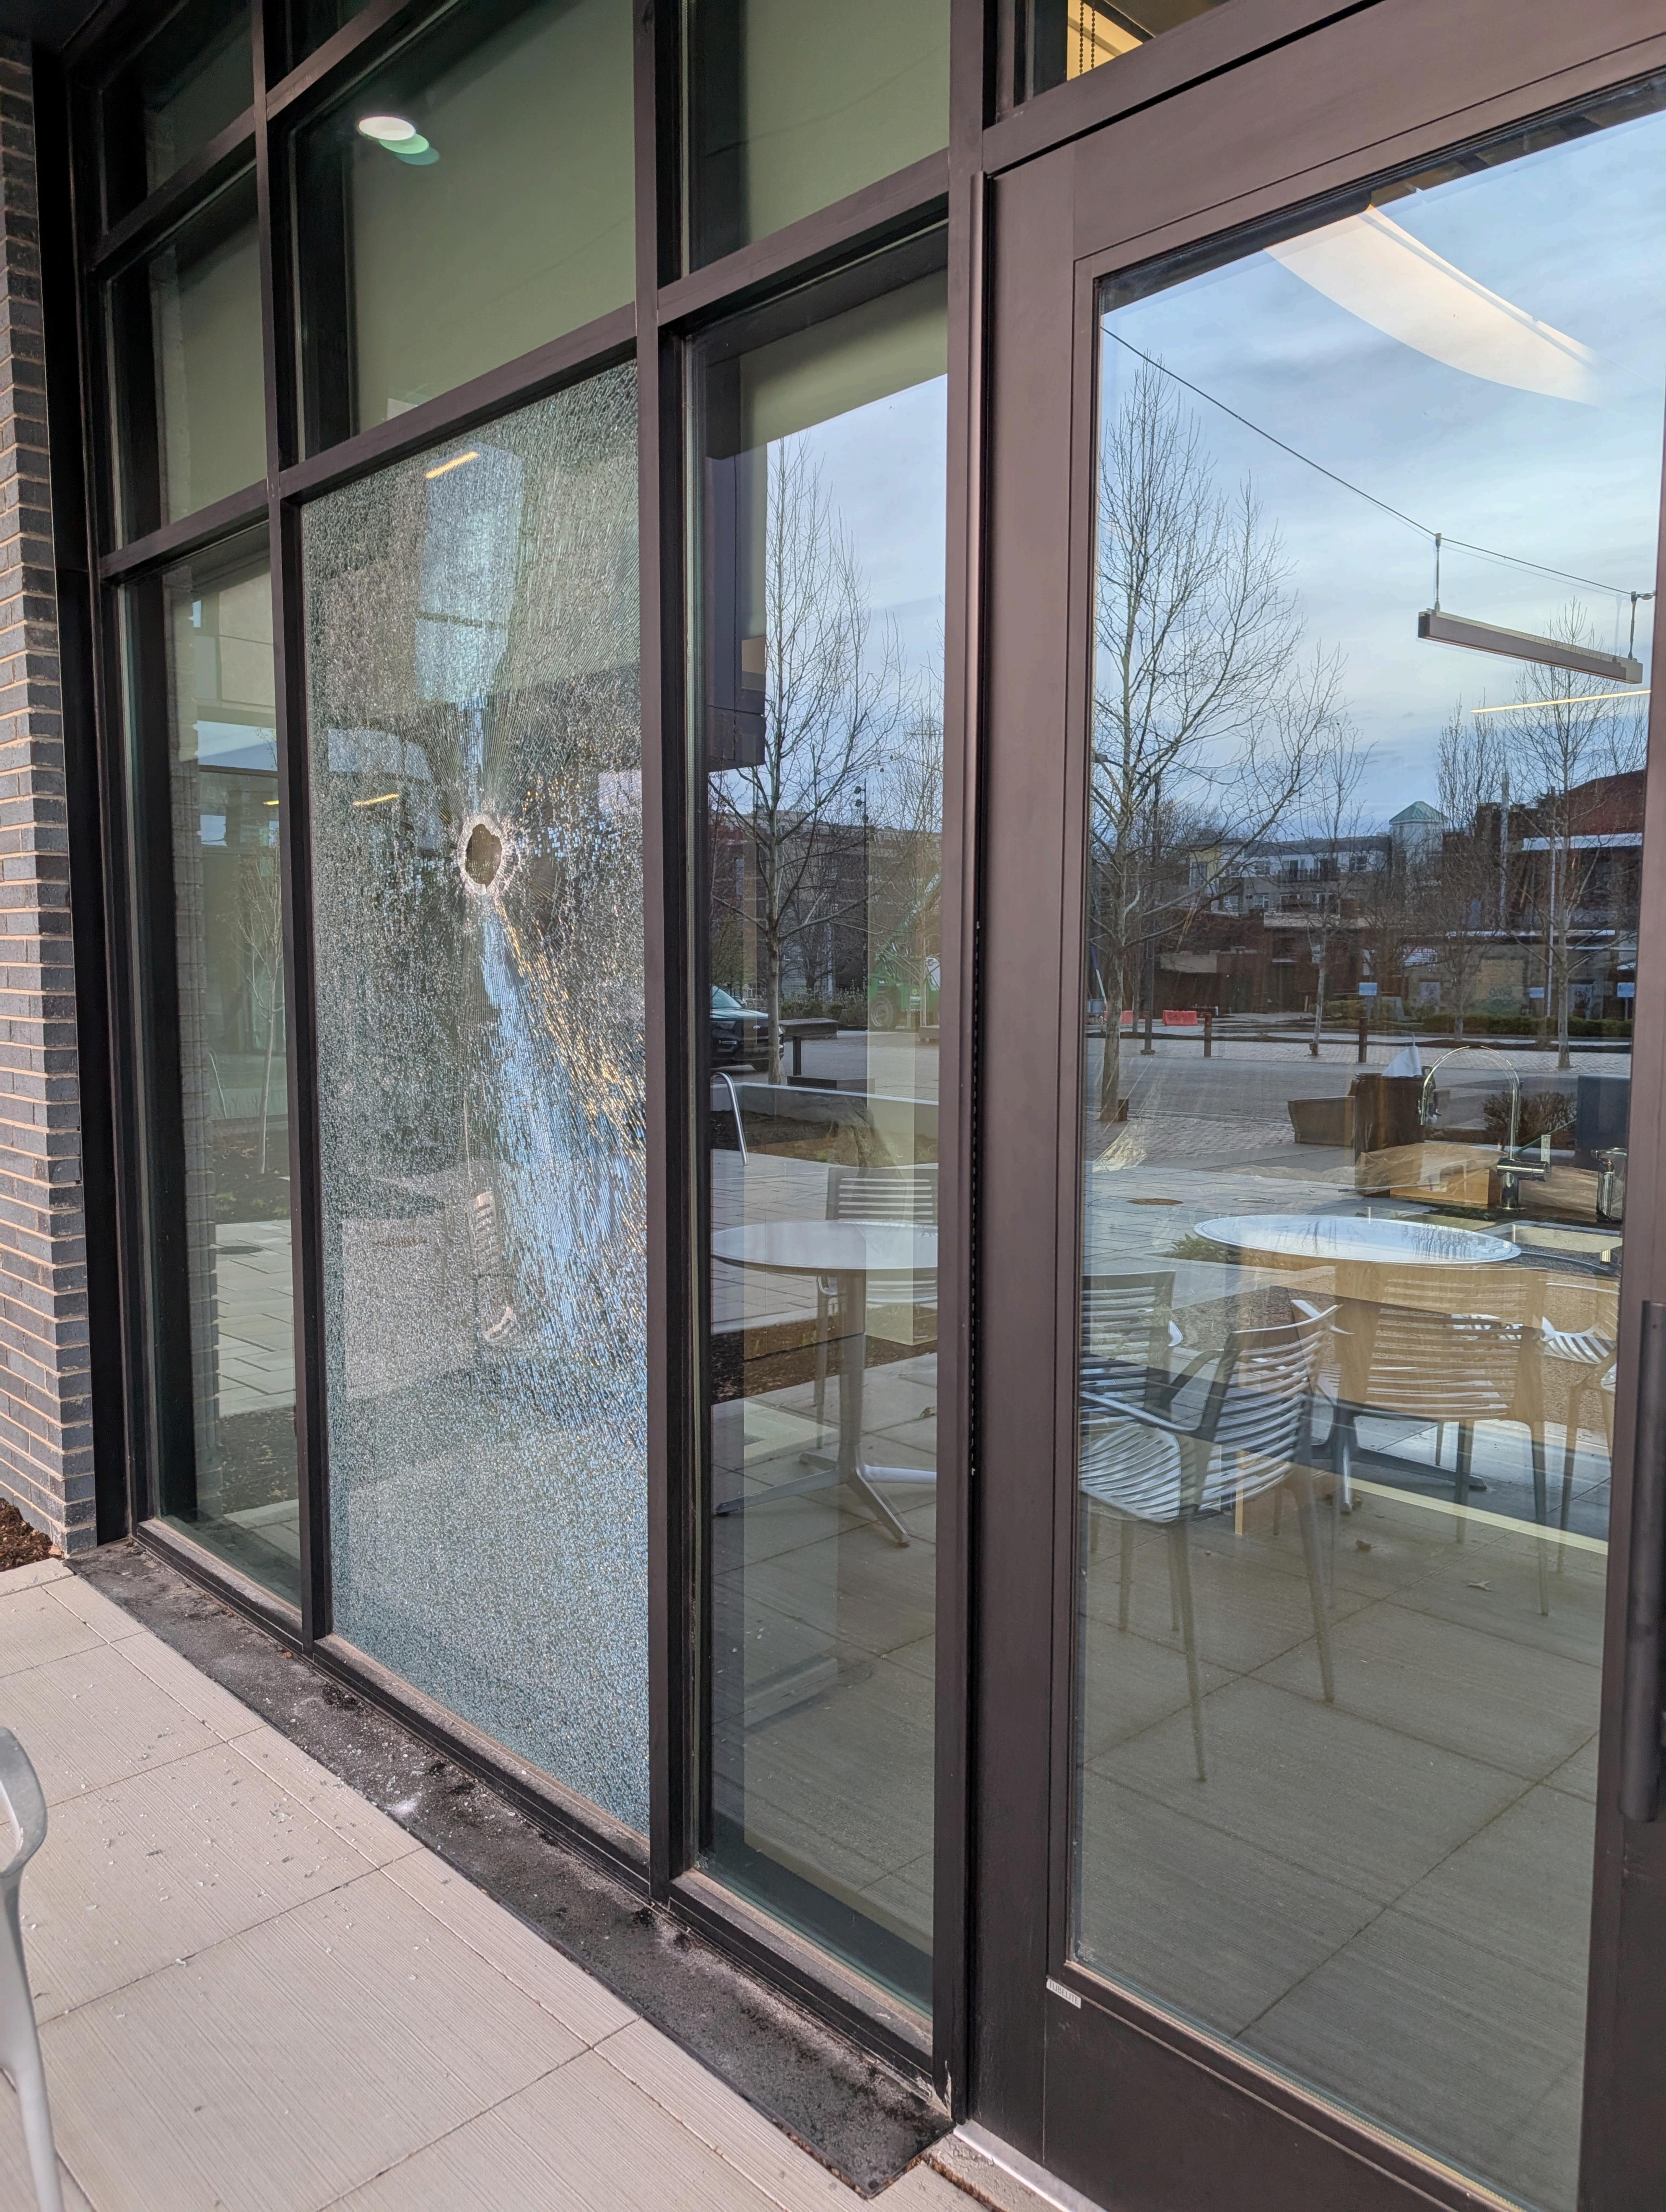

#### The Forge - Safety and Security Grant - \$19,741.50

The Mill, a nonprofit center for entrepreneurship that manages The Forge in the Trades District, is requesting emergency funding to repair 14 windows at The Forge damaged by vandalism on April 2, 2025. These repairs are essential to restoring safety, maintaining the building's appearance, and ensuring uninterrupted tenant improvements during a phase when tenants are not yet paying rent. Located within the Urban Enterprise Zone, The Forge hosts several enterprise zone companies and contributes to Bloomington's innovation economy. Supporting this project aligns with BUEA's mission to foster economic development and revitalization in the zone.