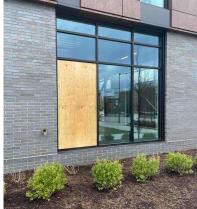

#### The Forge - Safety and Security Grant - \$19,741.50

The Mill, a nonprofit center for entrepreneurship that manages The Forge in the Trades District, is requesting emergency funding to repair 14 windows at The Forge damaged by vandalism on April 2, 2025. These repairs are essential to restoring safety, maintaining the building's appearance, and ensuring uninterrupted tenant improvements during a phase when tenants are not yet paying rent. Located within the Urban Enterprise Zone, The Forge hosts several enterprise zone companies and contributes to Bloomington's innovation economy. Supporting this project aligns with BUEA's mission to foster economic development and revitalization in the zone.