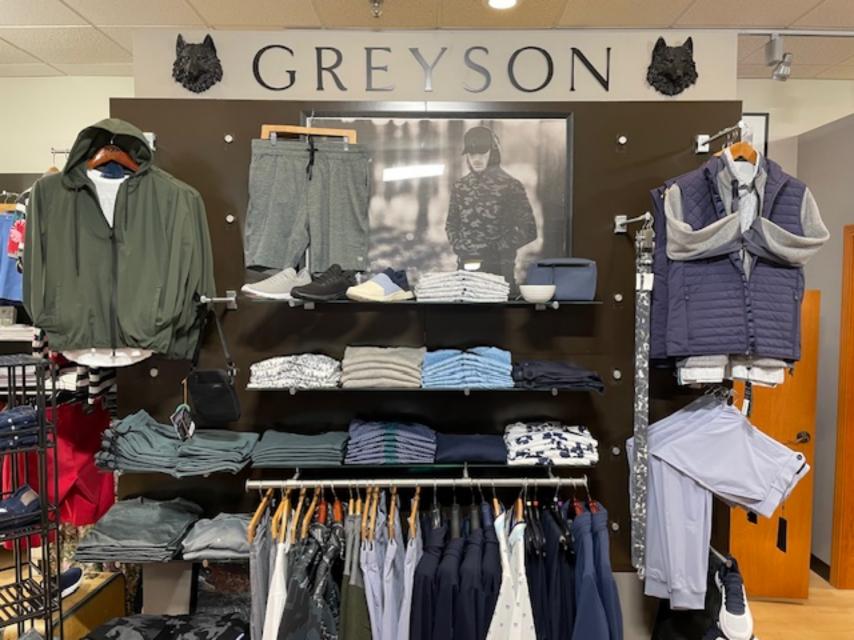

#### Andrew Davis Clothiers - Business Building Improvement Grant - \$10,000

Completed a full interior renovation in the Summer of 2024 to modernize and unify its space. Improvements included new flooring, fixtures, drywall, paint, and a new HVAC system. The remodel prioritized accessibility with features like larger dressing rooms, lower countertops, and an open layout. The renovation enhances both the customer experience and the store's overall functionality, creating a cohesive and accessible shopping environment.

#### Basic Project Details - Please give a description of your improvement project

We did a full gut remodel of our store in Summer of 2024. This included replacing floors, replacing fixtures, new drywall, new paint, and new HVAC system.

## How would participating in this program help address the needs of your organization and facility(ies)?

We are making our store more accessible, easy to shop, and modern. Some of our improvements include accessibility features such as larger dressing rooms, lower counter tops, and more open space. Our store previously felt like two different spaces and the renovation helps unite the spaces to provide a more cohesive shopping experience.