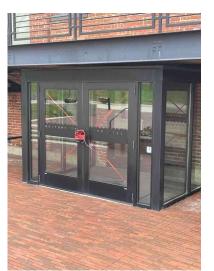

#### The Forge - Safety and Security Grant - \$19,741.50

The Mill, a nonprofit center for entrepreneurship that manages The Forge in the Trades District, is requesting emergency funding to repair 14 windows at The Forge damaged by vandalism on April 2, 2025. These repairs are essential to restoring safety, maintaining the building's appearance, and ensuring uninterrupted tenant improvements during a phase when tenants are not yet paying rent. Located within the Urban Enterprise Zone, The Forge hosts several enterprise zone companies and contributes to Bloomington's innovation economy. Supporting this project aligns with BUEA's mission to foster economic development and revitalization in the zone.