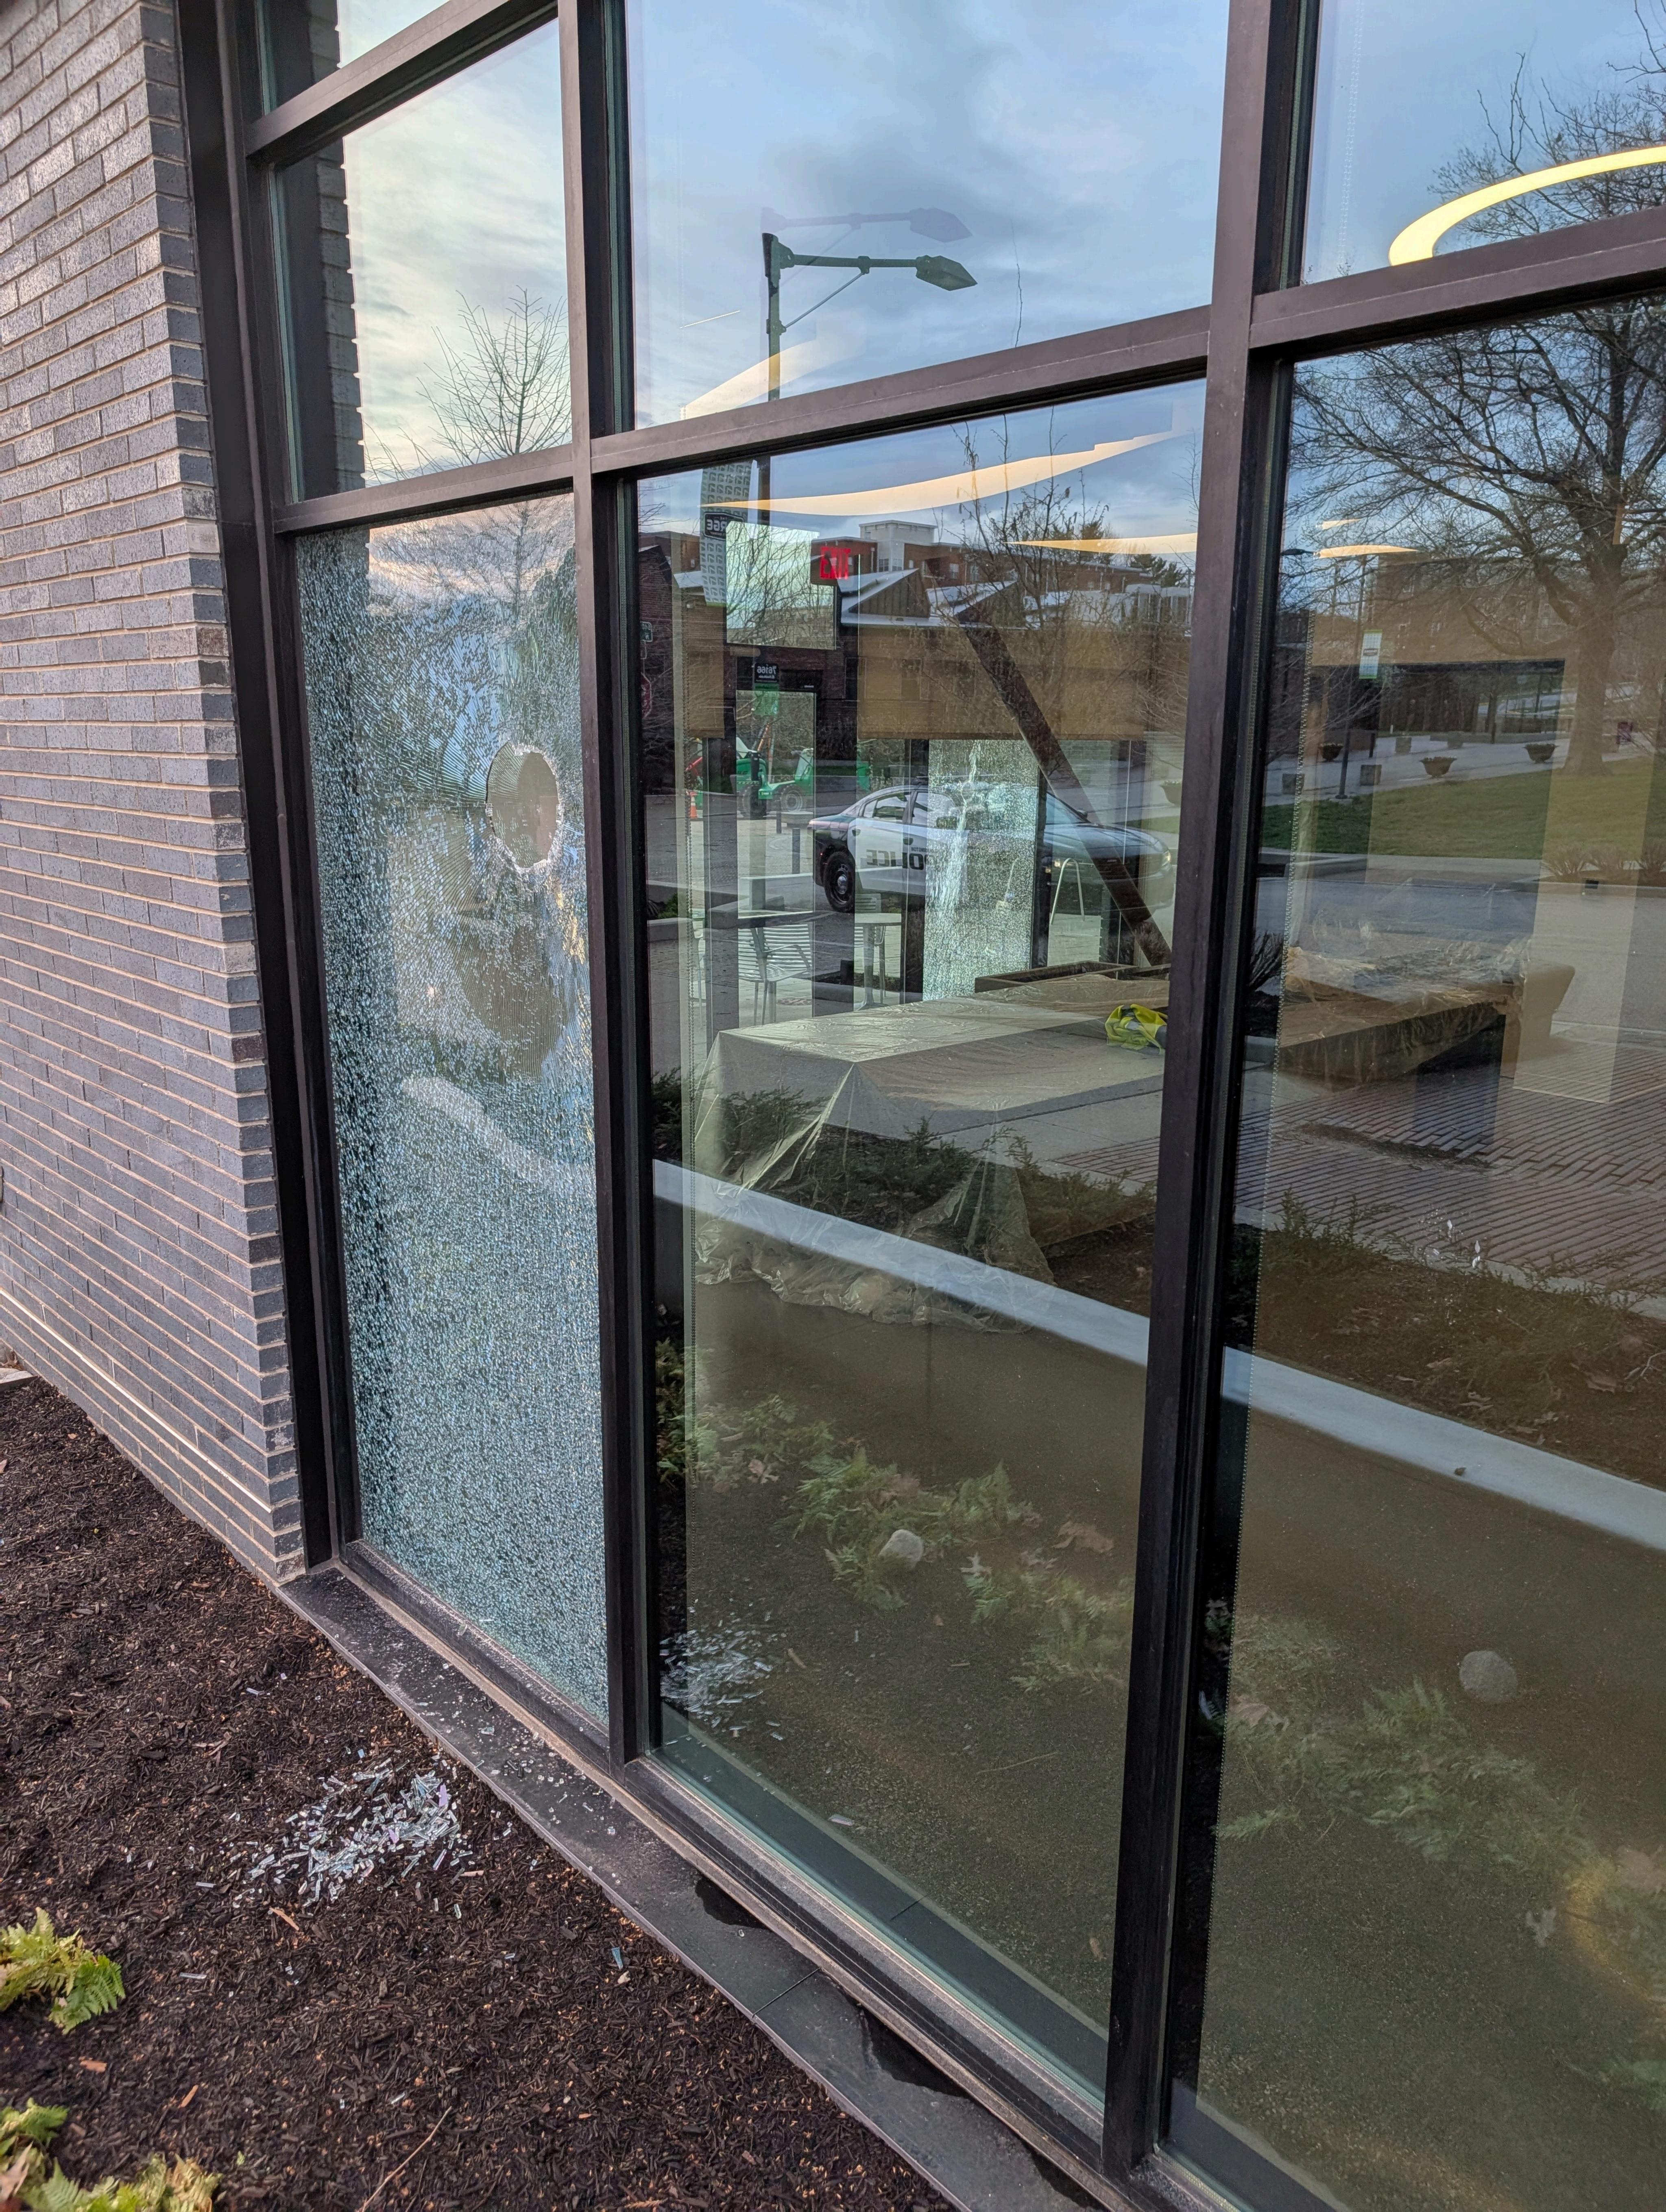

#### The Forge - Safety and Security Grant - \$19,741.50

The Mill, a nonprofit center for entrepreneurship that manages The Forge in the Trades District, is requesting emergency funding to repair 14 windows at The Forge damaged by vandalism on April 2, 2025. These repairs are essential to restoring safety, maintaining the building's appearance, and ensuring uninterrupted tenant improvements during a phase when tenants are not yet paying rent. Located within the Urban Enterprise Zone, The Forge hosts several enterprise zone companies and contributes to Bloomington's innovation economy. Supporting this project aligns with BUEA's mission to foster economic development and revitalization in the zone.