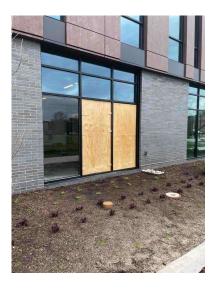

#### The Forge - Safety and Security Grant - \$19,741.50

The Mill, a nonprofit center for entrepreneurship that manages The Forge in the Trades District, is requesting emergency funding to repair 14 windows at The Forge damaged by vandalism on April 2, 2025. These repairs are essential to restoring safety, maintaining the building's appearance, and ensuring uninterrupted tenant improvements during a phase when tenants are not yet paying rent. Located within the Urban Enterprise Zone, The Forge hosts several enterprise zone companies and contributes to Bloomington's innovation economy. Supporting this project aligns with BUEA's mission to foster economic development and revitalization in the zone.