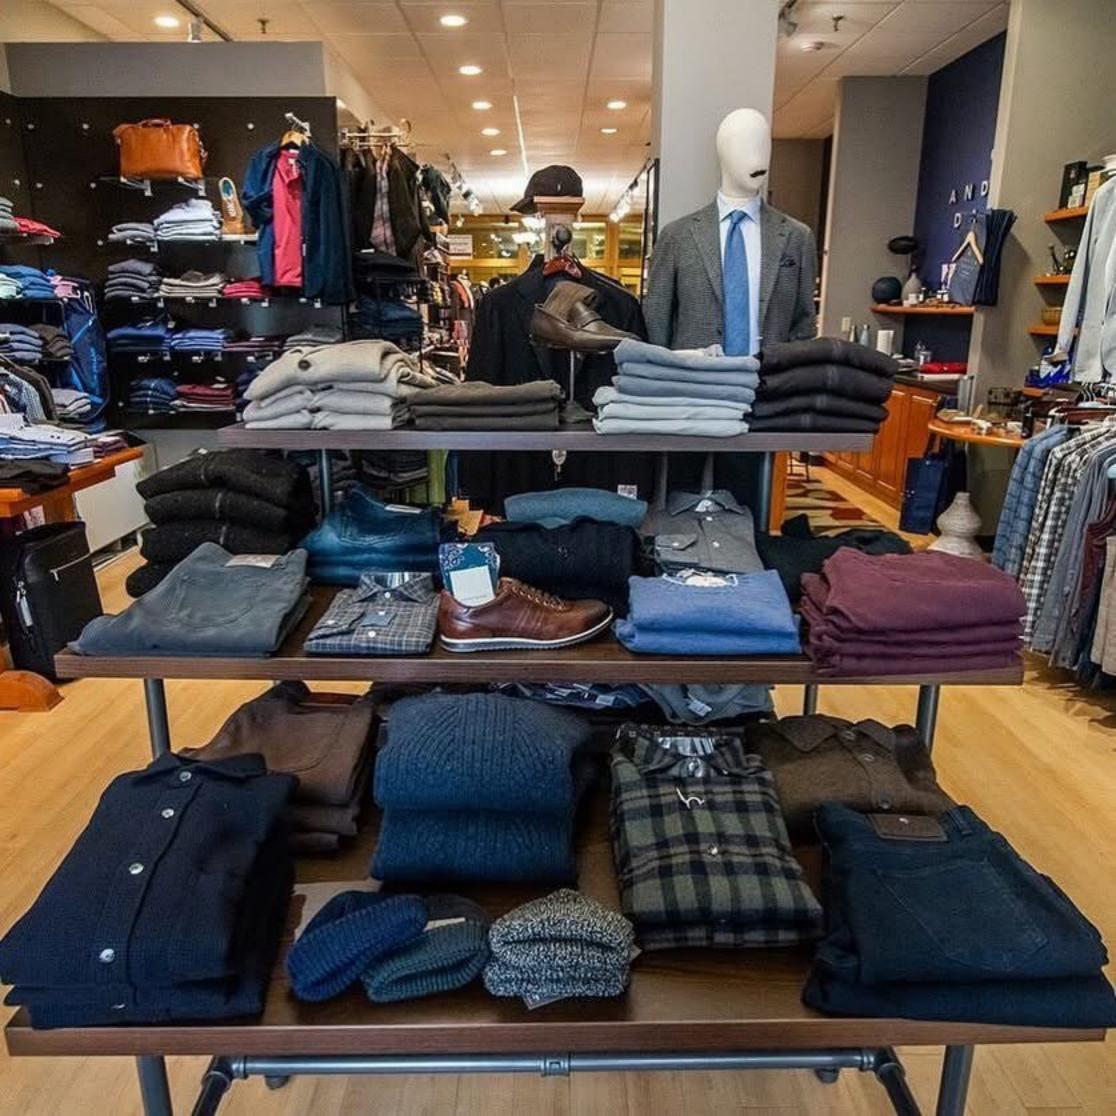

#### Andrew Davis Clothiers - Business Building Improvement Grant - \$10,000

Completed a full interior renovation in the Summer of 2024 to modernize and unify its space. Improvements included new flooring, fixtures, drywall, paint, and a new HVAC system. The remodel prioritized accessibility with features like larger dressing rooms, lower countertops, and an open layout. The renovation enhances both the customer experience and the store's overall functionality, creating a cohesive and accessible shopping environment.