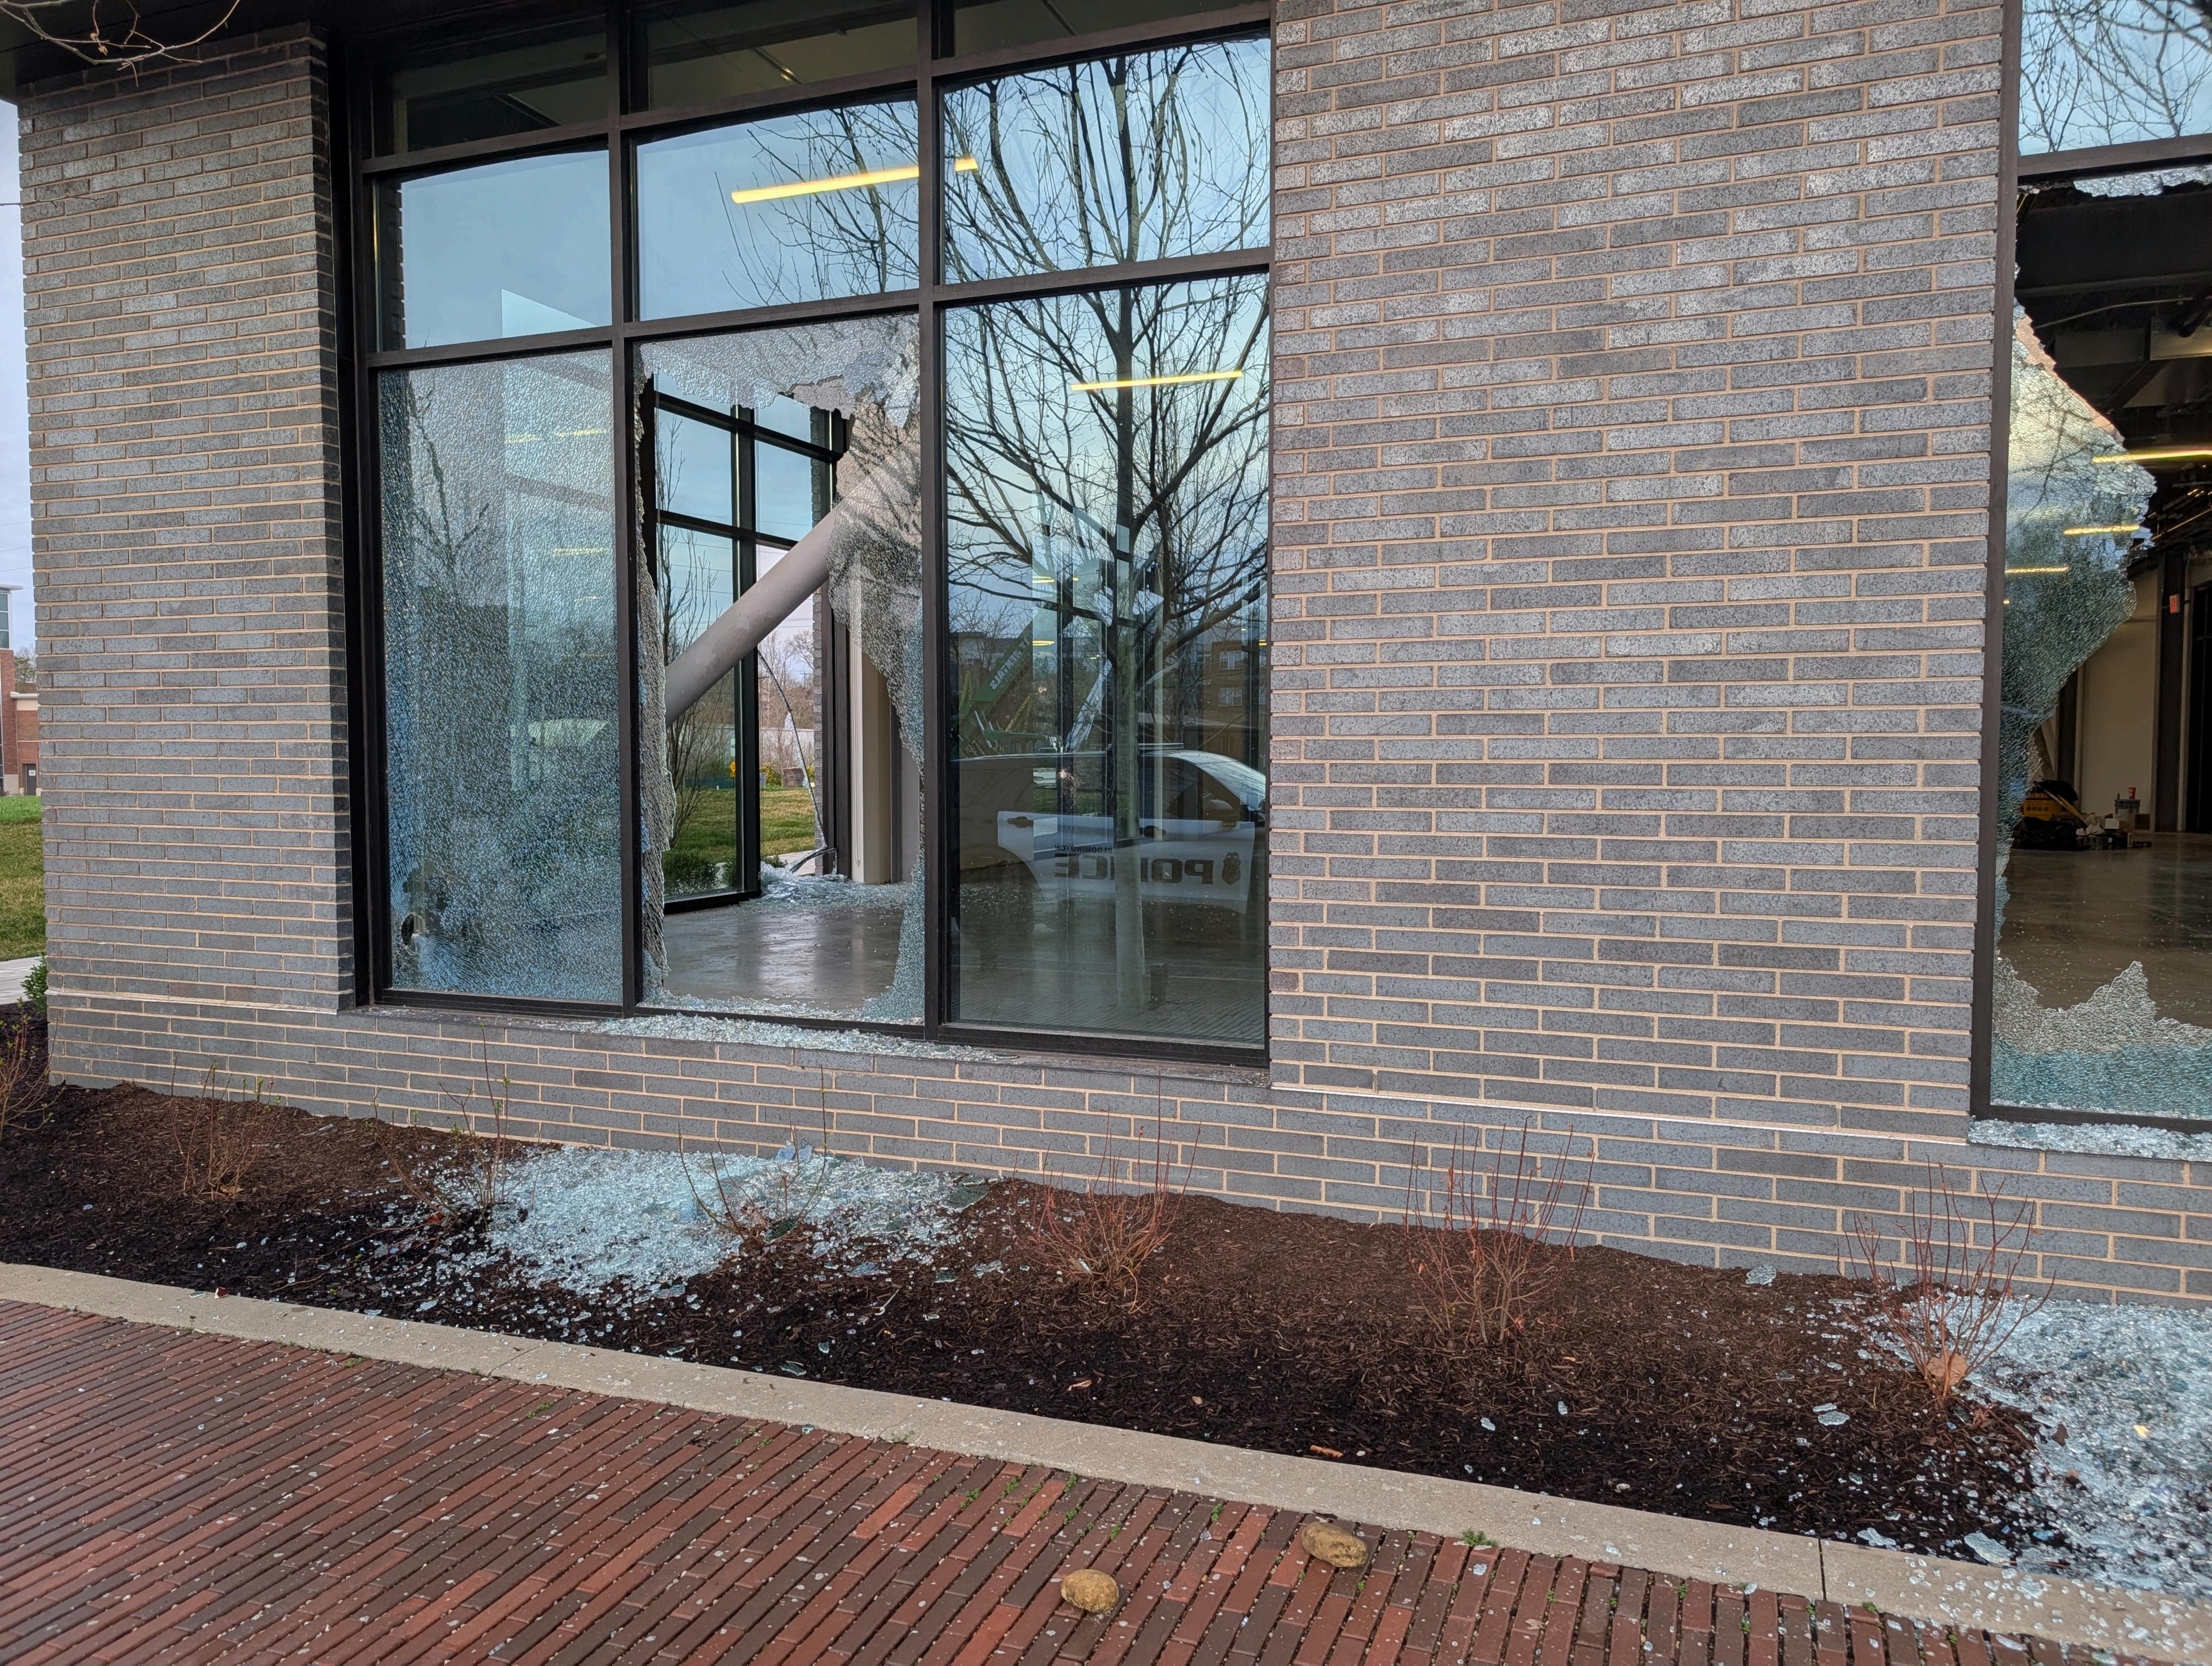

#### The Forge - Safety and Security Grant - \$19,741.50

The Mill, a nonprofit center for entrepreneurship that manages The Forge in the Trades District, is requesting emergency funding to repair 14 windows at The Forge damaged by vandalism on April 2, 2025. These repairs are essential to restoring safety, maintaining the building's appearance, and ensuring uninterrupted tenant improvements during a phase when tenants are not yet paying rent. Located within the Urban Enterprise Zone, The Forge hosts several enterprise zone companies and contributes to Bloomington's innovation economy. Supporting this project aligns with BUEA's mission to foster economic development and revitalization in the zone.