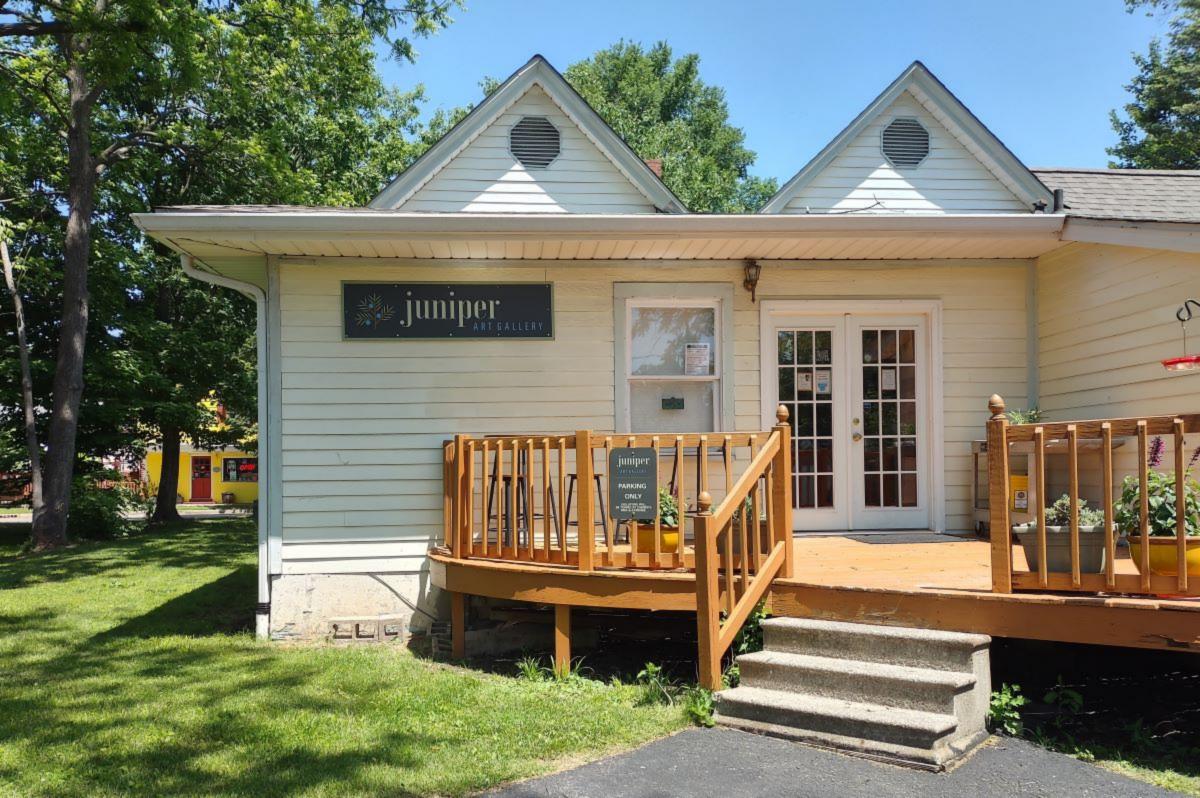

#### Juniper Art Gallery - Business Accessibility Grant - Original ask \$9000, Adjusted \$7276.50

A community-focused arts hub, it showcases over 30 Indiana fine artists and supports hundreds of Fair-Trade artisans through its retail shop. The space also features a café and hosts monthly free creative events. The proposed project aims to make the business fully accessible by adding a switchback ramp to the front entrance and modifying the restroom for ADA compliance. Accessibility aligns with the gallery's mission to

make the arts available to all, and the improvements will remove barriers currently preventing some community members from participating.