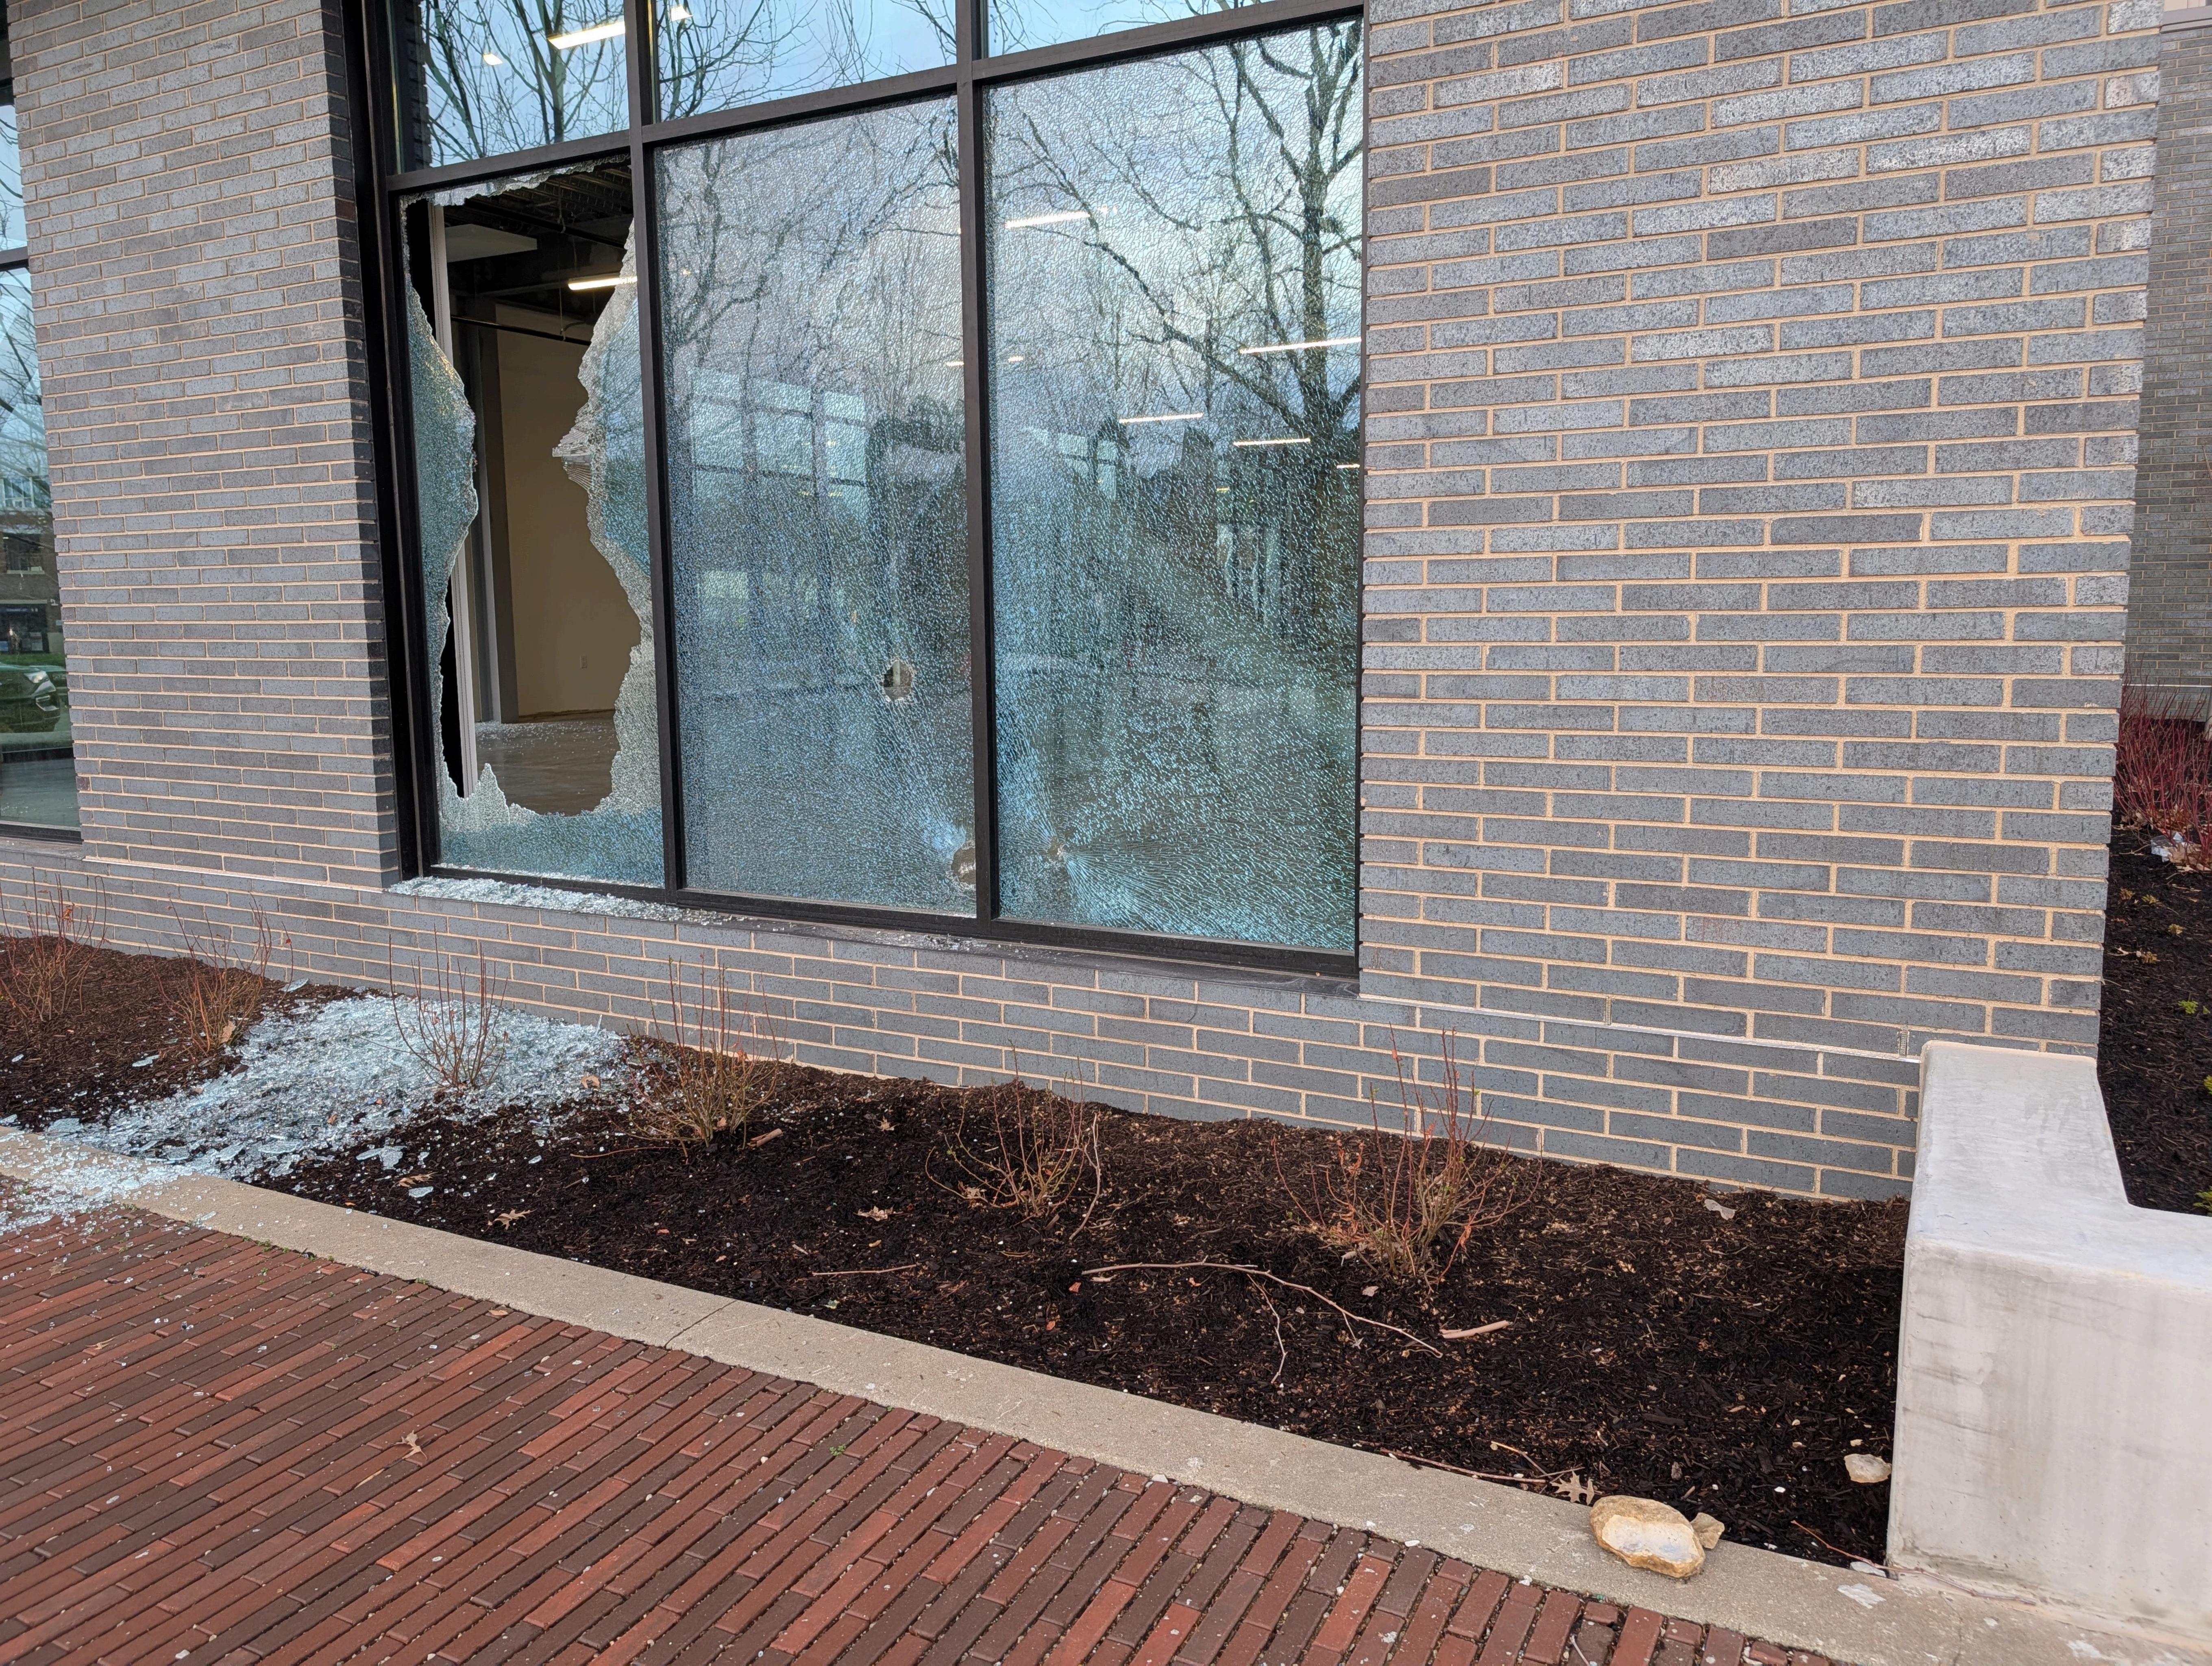

#### The Forge - Safety and Security Grant - \$19,741.50

The Mill, a nonprofit center for entrepreneurship that manages The Forge in the Trades District, is requesting emergency funding to repair 14 windows at The Forge damaged by vandalism on April 2, 2025. These repairs are essential to restoring safety, maintaining the building's appearance, and ensuring uninterrupted tenant improvements during a phase when tenants are not yet paying rent. Located within the Urban Enterprise Zone, The Forge hosts several enterprise zone companies and contributes to Bloomington's innovation economy. Supporting this project aligns with BUEA's mission to foster economic development and revitalization in the zone.