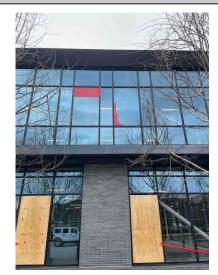

#### The Forge - Safety and Security Grant - \$19,741.50

The Mill, a nonprofit center for entrepreneurship that manages The Forge in the Trades District, is requesting emergency funding to repair 14 windows at The Forge damaged by vandalism on April 2, 2025. These repairs are essential to restoring safety, maintaining the building's appearance, and ensuring uninterrupted tenant improvements during a phase when tenants are not yet paying rent. Located within the Urban Enterprise Zone, The Forge hosts several enterprise zone companies and contributes to Bloomington's innovation economy. Supporting this project aligns with BUEA's mission to foster economic development and revitalization in the zone.