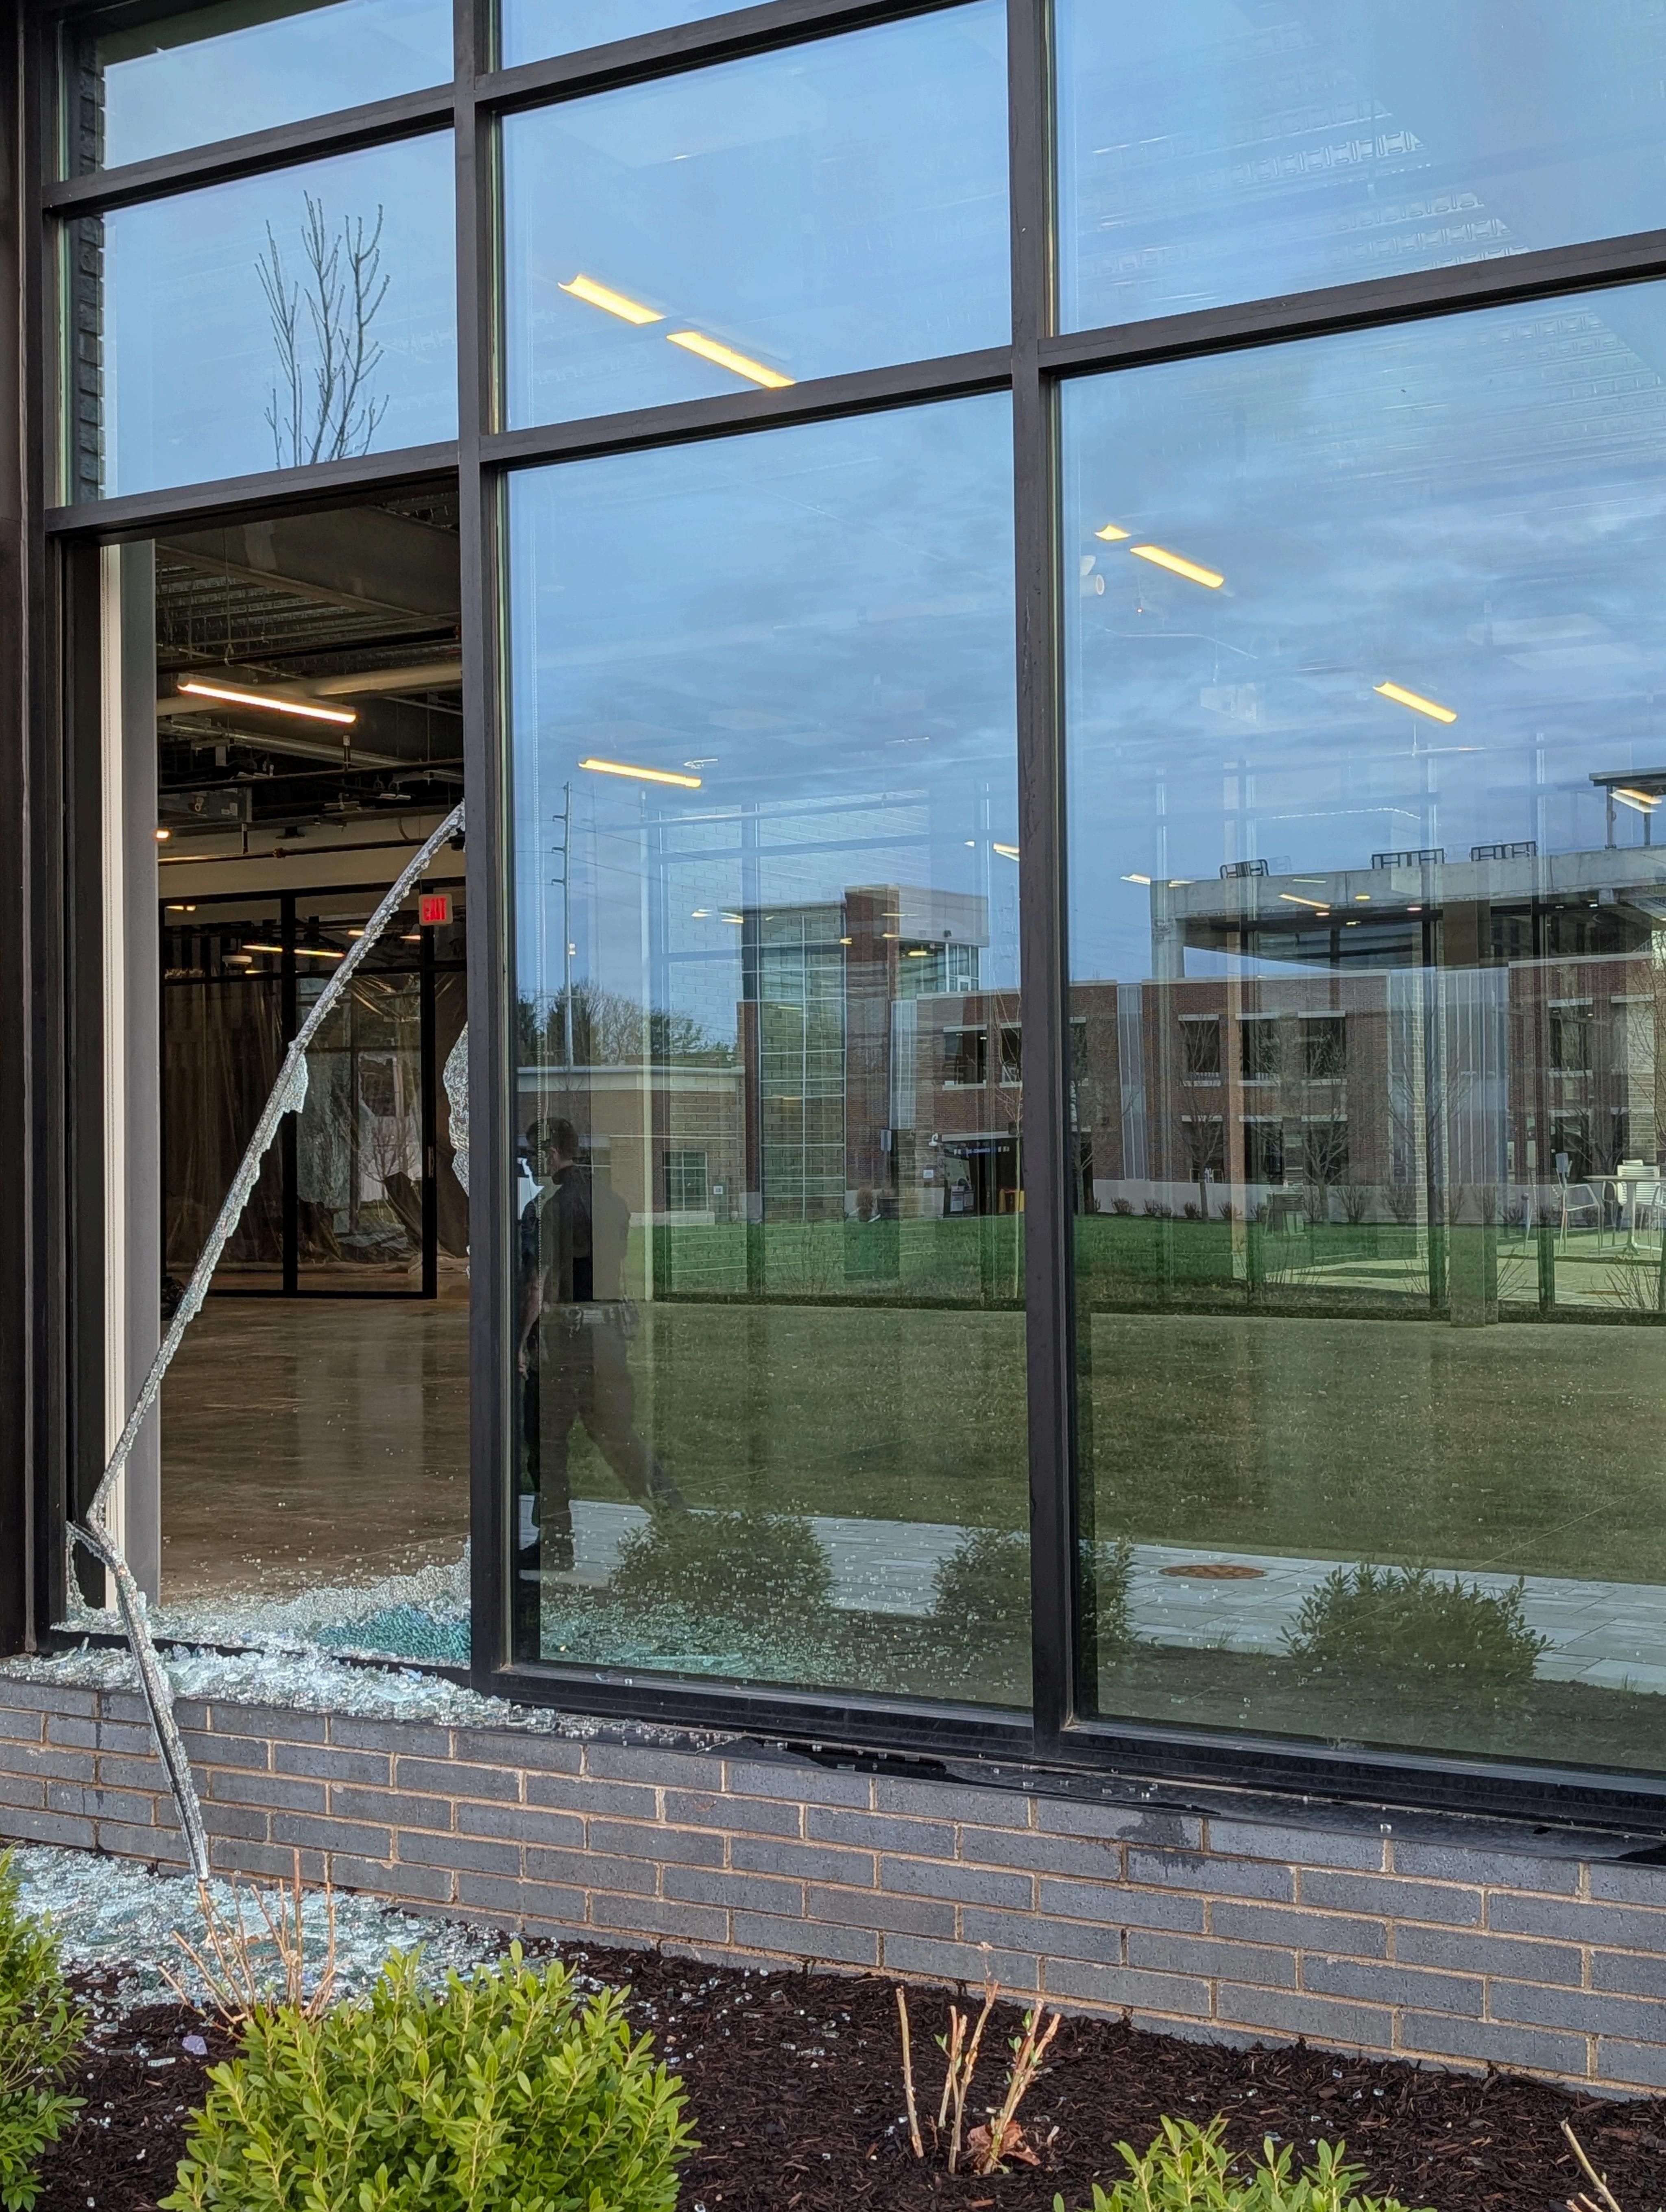

#### The Forge - Safety and Security Grant - \$19,741.50

The Mill, a nonprofit center for entrepreneurship that manages The Forge in the Trades District, is requesting emergency funding to repair 14 windows at The Forge damaged by vandalism on April 2, 2025. These repairs are essential to restoring safety, maintaining the building's appearance, and ensuring uninterrupted tenant improvements during a phase when tenants are not yet paying rent. Located within the Urban Enterprise Zone, The Forge hosts several enterprise zone companies and contributes to Bloomington's innovation economy. Supporting this project aligns with BUEA's mission to foster economic development and revitalization in the zone.