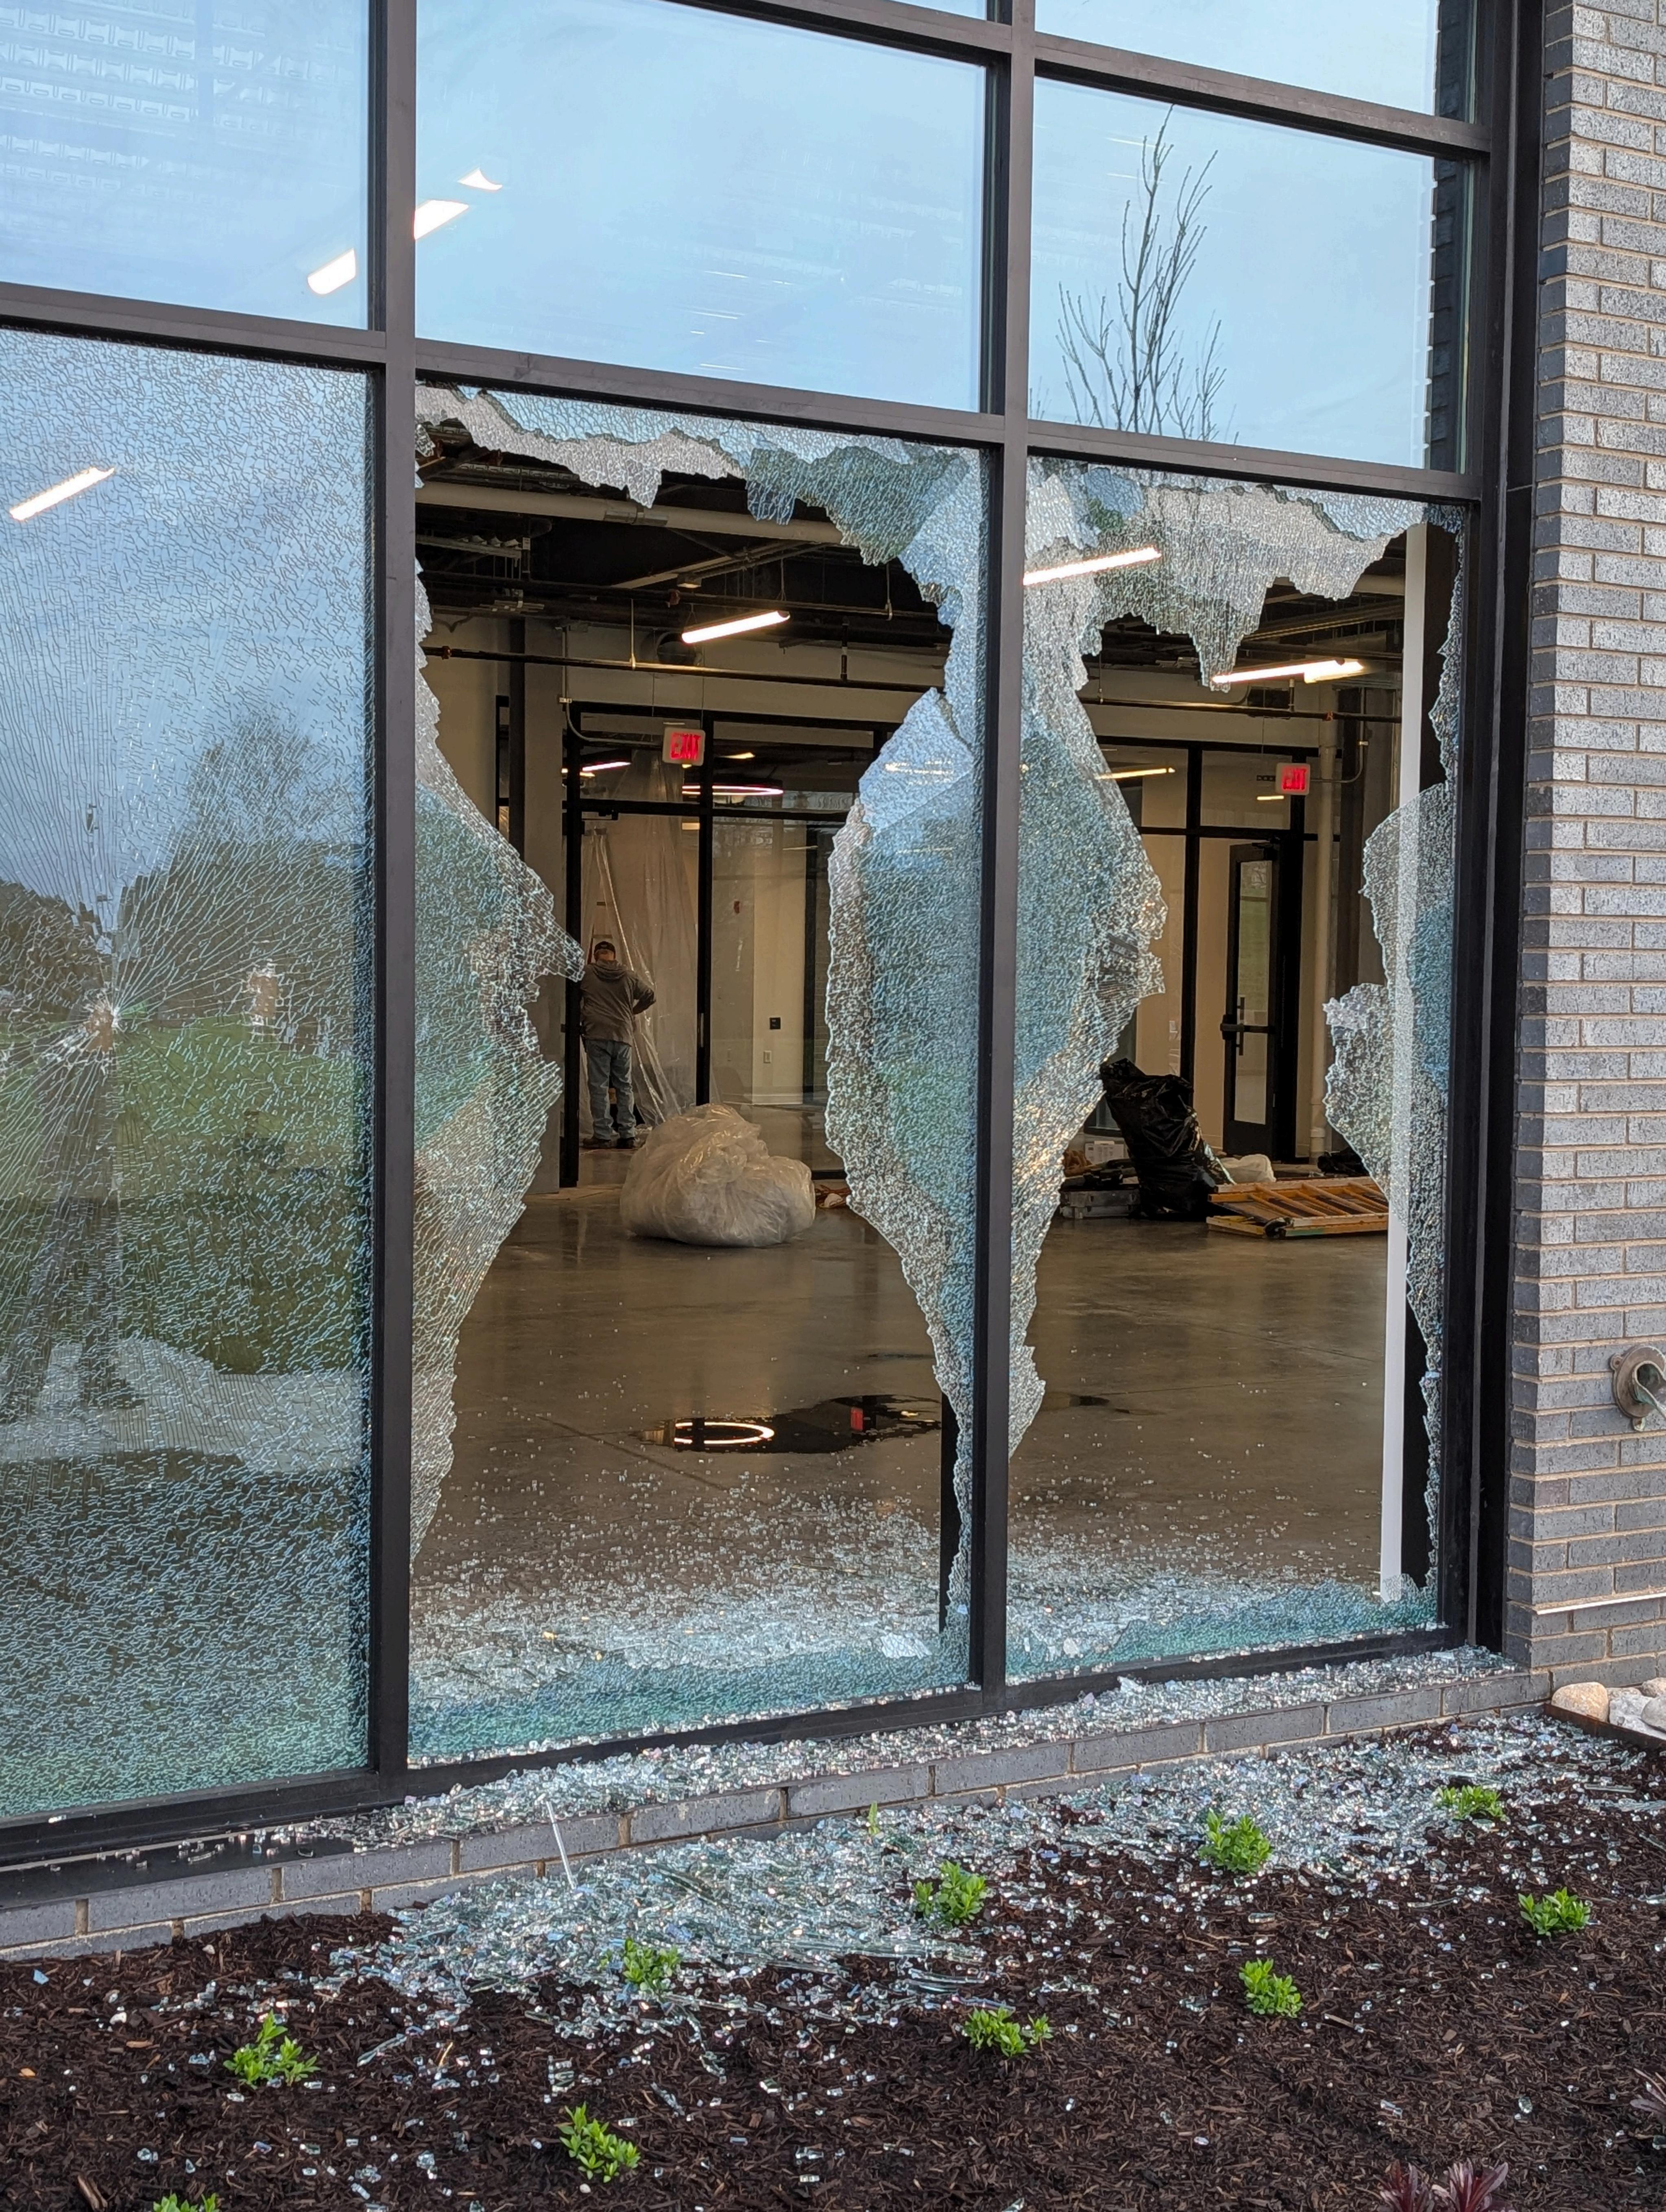

#### The Forge - Safety and Security Grant - \$19,741.50

The Mill, a nonprofit center for entrepreneurship that manages The Forge in the Trades District, is requesting emergency funding to repair 14 windows at The Forge damaged by vandalism on April 2, 2025. These repairs are essential to restoring safety, maintaining the building's appearance, and ensuring uninterrupted tenant improvements during a phase when tenants are not yet paying rent. Located within the Urban Enterprise Zone, The Forge hosts several enterprise zone companies and contributes to Bloomington's innovation economy. Supporting this project aligns with BUEA's mission to foster economic development and revitalization in the zone.